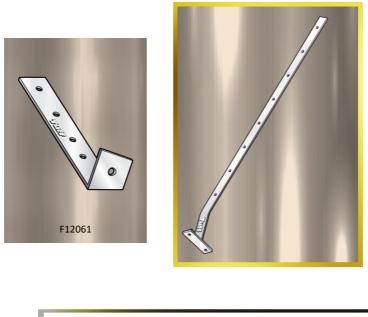

## **F12084** EXTRA LONG HEAVY DUTY FASCIA BRACKET

| PRODUCT CODE | : F: |
|--------------|------|
| BARCODE      | : 9  |
| DIMENSION    | : 2  |
| RAFTER       | : 1  |
| FASCIA       | : 1  |
| BOLT HOLE    | : N  |
| MADE FROM    | : 8  |
| FINISHING    | : H  |
|              |      |

| : F12084                |
|-------------------------|
| : 9314691805471         |
| : <b>22.5</b> °         |
| : 1120MM + 150MM LENGTH |
| : 170MM WIDE            |
| : M12                   |
| : 8MM STEEL             |
|                         |

: HOT DIP GALVANISED

## NOTES:

• USED TO CONNECT THE OVERHANGS OF RAFTERS OR TRUSSES TO FASCIAS OR FASCIA LEDGERS OF A PERGOLA / CARPORT / VERANDAH SO THAT THESE CAN BE ADEQUATELY SUPPORTED FROM THE FASCIA LINE

• AVAILABLE IN VARIOUS ANGLES